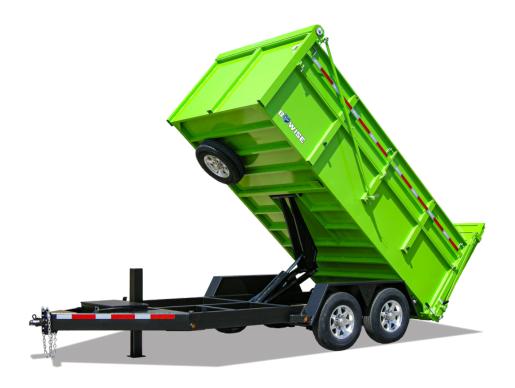

# **B-Wise Ultimate Dump 16-Yard Trailer**

## Features:

- Heavy-duty steel construction for enhanced durability and long-lasting performance
- Hydraulic scissor lift for efficient and reliable dumping operation
- Tandem 12,000 lbs axles for increased load capacity and stability
- Combination rear gate for flexibility in loading and unloading materials
- Electric brakes on both axles for improved safety and control
- LED lights for enhanced visibility and safety on the road
- Remote control for easy operation

Equip your construction, landscaping, and demolition projects with the B-Wise Ultimate Dump 16-Yard Trailer, available at T&T Heavy Rentals!