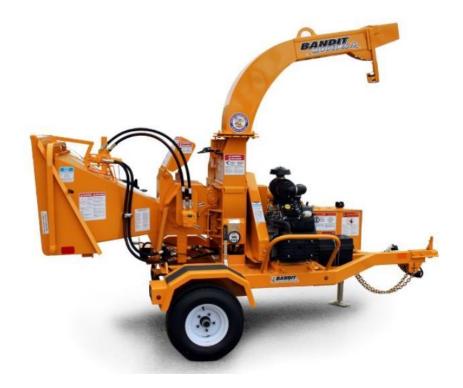

# **Bandit 65XP Wood Chipper**

Equip your landscaping and tree care projects with the Bandit 65XP Wood Chipper, available at T&T Heavy Rentals!

### Features:

- AutoFeed System for automatic feeding of material into the chipper
- Swivel discharge chute for convenient and precise wood chip placement
- Foldable infeed tray for easy storage and transport
- Choice of gasoline or diesel engines to suit your needs
- Robust construction for enhanced durability and long-lasting performance