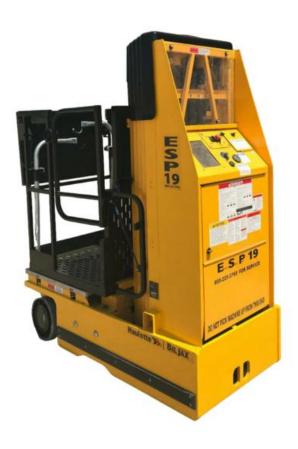

# Biljax ESP19 Indoor Man Lift

#### ✓ Performance:

- Max. Working Height: 25 ft (7.62 m)
- Max. Platform Height: 19 ft (5.79 m)
- Platform Capacity: 450 lbs (204 kg)

Equip your indoor maintenance and construction projects with the Biljax ESP19 Indoor Man Lift, available at T&T Heavy Rentals!