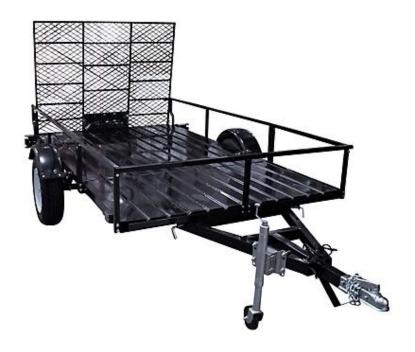

# **Bulldog 12 ft Galvanized Utility Trailer**

### \* Features:

- Galvanized steel construction for enhanced durability and long-lasting performance
- Single 3,500 lbs axle for ample load capacity and stability
- 2" ball coupler for easy and secure hitching
- Fold-down rear ramp for convenient loading and unloading of equipment
- Side rails with stake pockets for securing cargo and attaching accessories
- LED lights for enhanced visibility and safety on the road
- 15" radial tires for reliable performance and durability