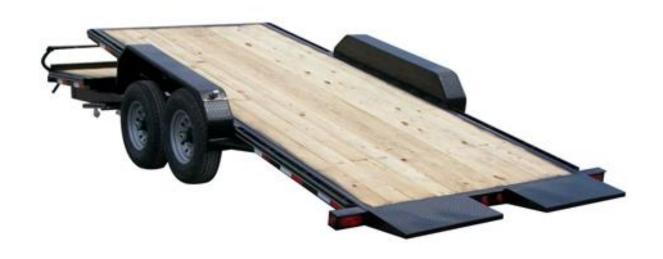

# **Delta 18FT Flat Deck Trailer**

### Nimensions:

• Overall Length: 22 ft 6 in (6.86 m)

• Overall Width: 8 ft 6 in (2.59 m)

• Deck Length: 18 ft (5.49 m)

• Deck Width: 7 ft (2.13 m)

• Loading Height: 2 ft 4 in (0.71 m)

#### ✓ Performance:

• GVWR (Gross Vehicle Weight Rating): 14,000 lbs (6,350 kg)

• Payload Capacity: 11,500 lbs (5,216 kg)

• Axles: Tandem 7,000 lbs (3,175 kg) each

### **Features**:

- Heavy-duty steel construction for enhanced durability and long-lasting performance
- Tandem 7,000 lbs axles for increased load capacity and stability
- Electric brakes on both axles for improved safety and control
- Adjustable 2 5/16" ball coupler for easy and secure hitching
- Slide-in loading ramps for convenient loading and unloading of equipment
- Rub rails with stake pockets for securing cargo and attaching accessories
- LED lights for enhanced visibility and safety on the road