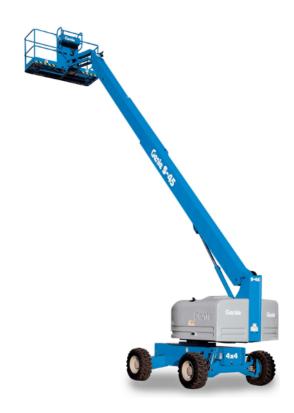

# **Genie S45 Telescopic Boom Lift**

Equip your construction projects with the Genie S45 Telescopic Boom Lift, available at T&T Heavy Rentals!