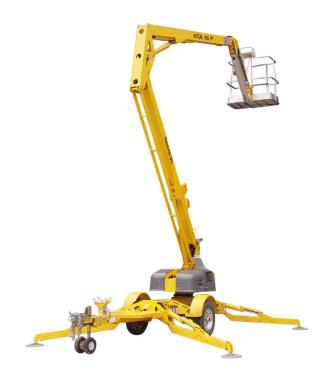

# Haulotte Biljax 4527A Tow-Behind Articulating Boom Lift

#### ✓ Performance:

- Max. Working Height: 51 ft 9 in (15.77 m)
- Max. Platform Height: 45 ft (13.72 m)
- Max. Horizontal Outreach: 27 ft (8.23 m)
- Platform Capacity: 500 lbs (227 kg)

### **Features**:

- Articulating boom design for increased versatility and access to hard-to-reach areas
- Hydraulic outriggers for quick setup and improved stability
- Towing capability for easy transport between job sites
- Robust construction for enhanced durability and long-lasting performance
- Spacious platform with a capacity of 500 lbs (227 kg) for safe and efficient operation