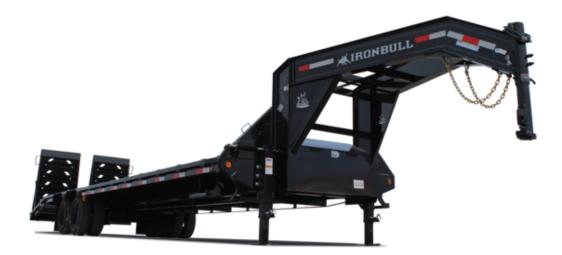

# Iron Bull 36 FT Gooseneck Trailer

#### **Dimensions**:

- Overall Length: 36 ft (10.97 m)
- Overall Width: 8 ft 6 in (2.59 m)
- Deck Length: 32 ft (9.75 m) flat deck + 4 ft (1.22 m) dovetail
- Deck Width: 8 ft (2.44 m)
- Loading Height: 3 ft (0.91 m)

### Features:

- Heavy-duty steel construction for enhanced durability and long-lasting performance
- Gooseneck design for improved stability and towing capacity
- Tandem 12,000 lbs axles for increased load capacity and stability
- Electric brakes on both axles for improved safety and control
- Adjustable 2 5/16" gooseneck ball coupler for easy and secure hitching
- Mega ramps for convenient loading and unloading of equipment
- Rub rails with stake pockets and pipe spools for securing cargo and attaching accessories
- LED lights for enhanced visibility and safety on the road
- 10-ply radial tires for reliable performance and durability