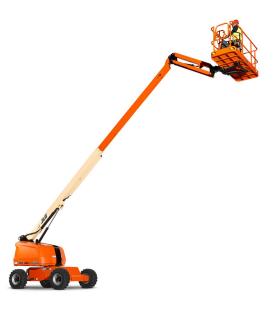

## JLG 460SJ Telescopic Boom Lift

Equip your construction projects with the JLG 460SJ Telescopic Boom Lift, available at T&T Heavy Rentals!