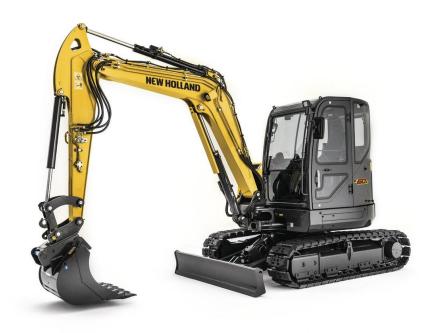

# New Holland E60 Mini 6-ton Excavator

## **Section** Engine:

Make: New HollandModel: FPT F5C

• Engine Type: 4-Cylinder, Water-Cooled, Turbocharged Diesel

• Power: 64.4 HP (48 kW)

• Displacement: 3.4 L

### Nimensions:

• Overall Length: 19 ft 6 in (5.95 m)

• Overall Width: 6 ft 6 in (1.98 m)

• Overall Height: 8 ft 4 in (2.54 m)

• Ground Clearance: 1 ft 2 in (0.35 m)

#### ✓ Performance:

• Max. Digging Depth: 13 ft 6 in (4.11 m)

• Max. Reach: 20 ft 4 in (6.20 m)

• Max. Dump Height: 14 ft 10 in (4.52 m)

• Swing Radius: 6 ft 7 in (2.01 m)

## **6** Capacities:

• Operating Weight: 13,227 lbs (6,000 kg)

• Fuel Tank: 30.4 gallons (115 L)

• Hydraulic Oil Tank: 16 gallons (60 L)

### Attachments:

- Hoe Ram/Breaker: For efficient demolition and breaking tasks.
- 36-inch Grading B