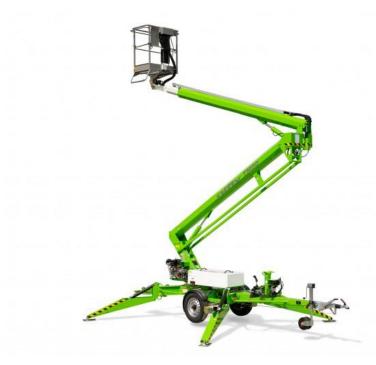

## Nifty TM50 Tow-Behind Articulating Boom Lift

🔆 Features:

- Articulating boom design for increased versatility and access to hard-to-reach areas
- Hydraulic outriggers for quick setup and improved stability
- Towing capability for easy transport between job sites
- Robust construction for enhanced durability and long-lasting performance
- Spacious platform with a capacity of 500 lbs (227 kg) for safe and efficient operation