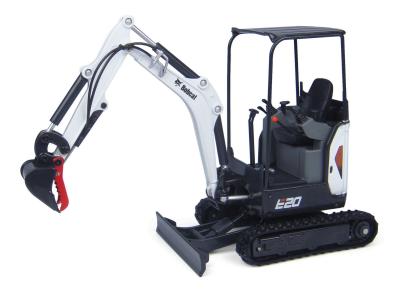

## Bobcat E20 Mini 2-ton Excavator (Narrow)

## 🔧 Engine:

- Type: Tier 4 diesel engine
- Power: 13.9 horsepower (10.4 kW)

Nimensions:

- Length (transport): 145.2 inches (3,688 mm)
- Width: 39 inches (990 mm) (can be expanded to 54 inches / 1,380 mm with adjustable tracks)
- Height: 87.8 inches (2,230 mm)

✓ Performance:

- Maximum Dig Depth: 8 feet 6 inches (2,598 mm)
- Maximum Reach at Ground Level: 14 feet (4,267 mm)
- Maximum Dump Height: 8 feet 8 inches (2,649 mm)

- ✔Hydraulic System:
  - Auxiliary Flow: 7.9 gallons per minute (30 liters per minute)

## **6** Capacities:

- Operating Weight: Approximately 4,306 pounds (1,953 kilograms)
- Fuel Tank Capacity: 5.1 gallons (19.3 liters)
- Tail Swing Radius: Zero tail swing
- Bucket Digging Force: 4,684 pounds-force (20.8 kN)
- Arm Digging Force: 2,086 pounds-force (9.3 kN)

## 🔆 Features:

• Features a retractable track system that allows you to fit through doorways and gates.