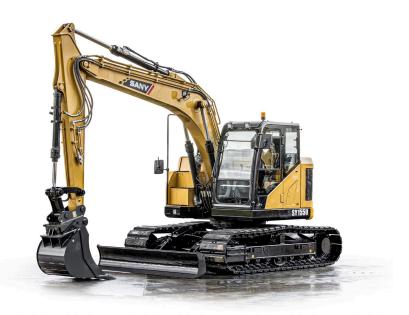

# SANY SY155U 15-ton Excavator

Track Type: Steel tracks with triple grouser shoes

Equip your construction projects with the SANY SY155U 15-ton excavator, available at T&T Heavy Rentals!