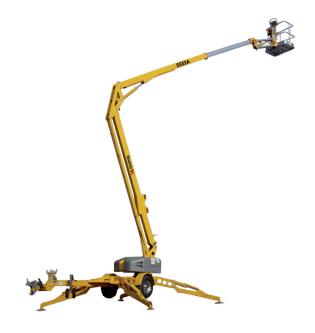

# Haulotte 5533A Tow-Behind Articulating Boom Lift

Equip your construction projects with the Haulotte 5533A Tow-Behind Articulating Boom Lift, available at T&T Heavy Rentals!